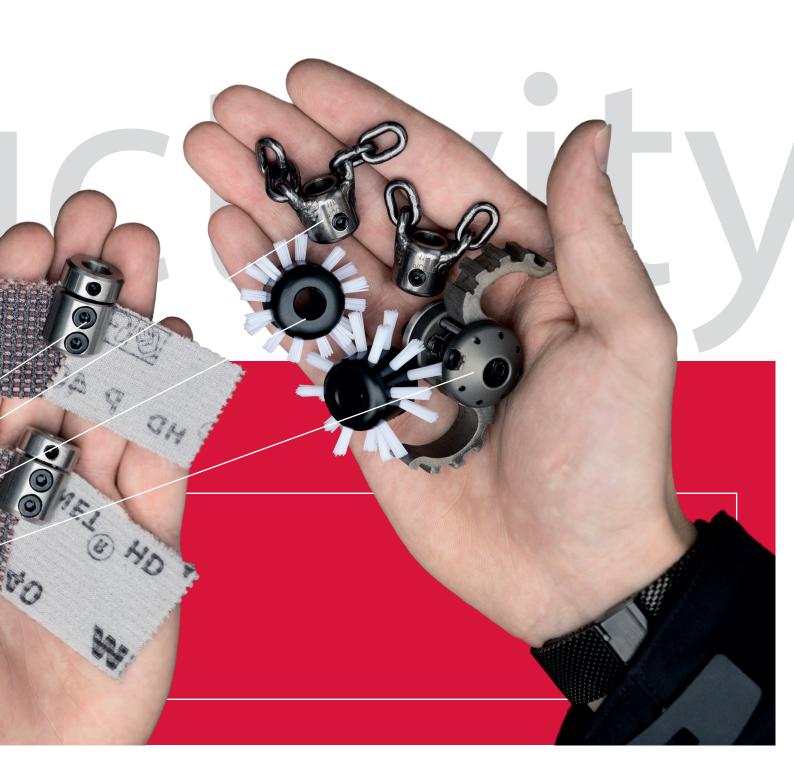

#### The Right Tools for the Job

The Mini Cleaner comes with a starter package (DN32 & DN40) which is complete with the tooling for your pipe cleaning needs including: Cleaning Chains and Smart Cleaner, for removing hard scale deposits, and Cleaning Brushes. The Mini Sweeper and Twister Mini Flexi are available separately for DN50 pipes.

Additional tooling is available for DN70 and DN100 pipes and specialty jobs including: Special Drill Heads (for cutting through blockages), Cleaning Brushes, Cutters and Cyclone PVC Cleaning Chains.

Ask your reseller about all available tooling options.

### INCREASE PRODUCTIVITY WITH NEW SOLUTIONS

Available package > Cleaning

**Smart Cleaner** 

**Cleaning Chain** 

**Cleaning Brush** 

Mini Smart Sweeper

Twister Mini Flexi