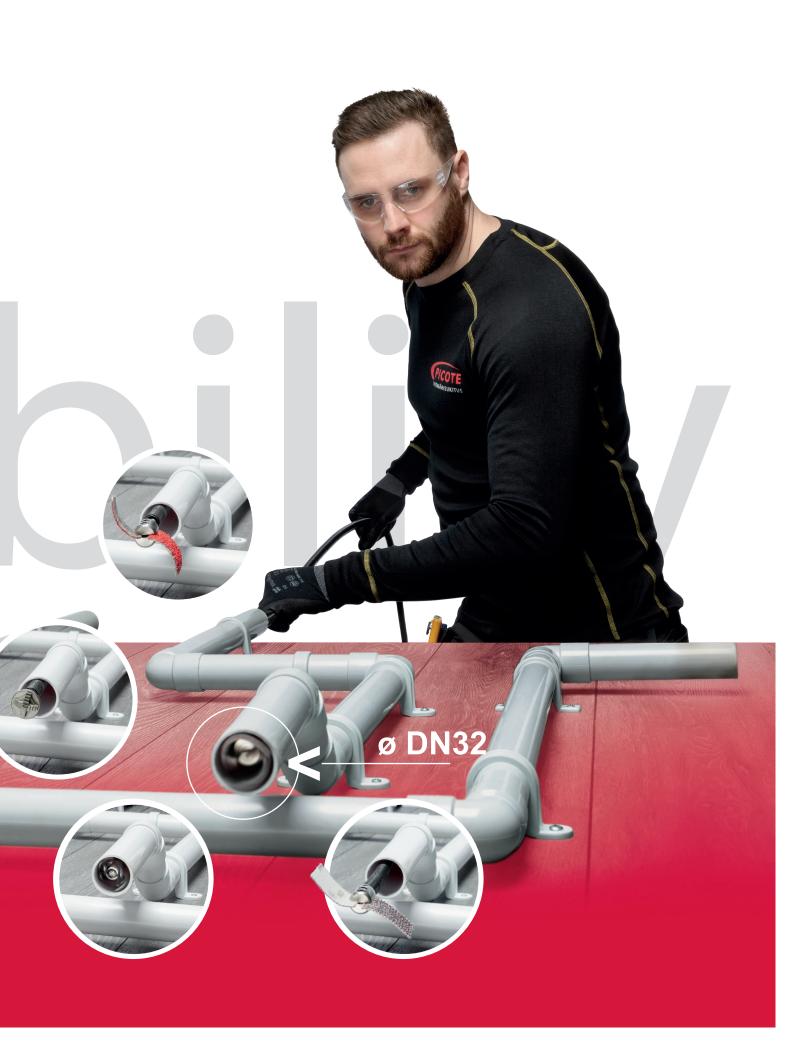

### **Specially Designed for Plumbers**

The ideal high-speed (up to 2900 RPM) drain cleaning solution for DN32 to DN70 pipes of all types; including those with multiple 90° bends and tricky DN50 U-bends.

#### **Uses & Benefits**

- > High speed cleaning (500 to 2900 RPM) of DN32, DN40, DN50 & DN70 pipes even with multiple 90° bends.
- > Clean blockages up to DN100 without removing the toilet!
- > Features 16m of uniquely designed outer casing and highly flexible shaft that is very durable, chemically resistant and with a high continuous service temperature.

#### **Take Control**

The Mini Cleaner shaft casing is uniquely designed to be highly flexible but also very durable. It is this flexible design that allows you to negotiate pipes as small as DN32 with multiple 90 degree bends to get to where the work needs to be done.

#### The Right Tools for the Job

The Mini Cleaner comes with a starter package (DN32 & DN40) which is complete with the tooling for your pipe cleaning needs including: Cleaning Chains and Smart Cleaner, for removing hard scale deposits, and Cleaning Brushes. The Mini Sweeper and Twister Mini Flexi are available separately for DN50 pipes.