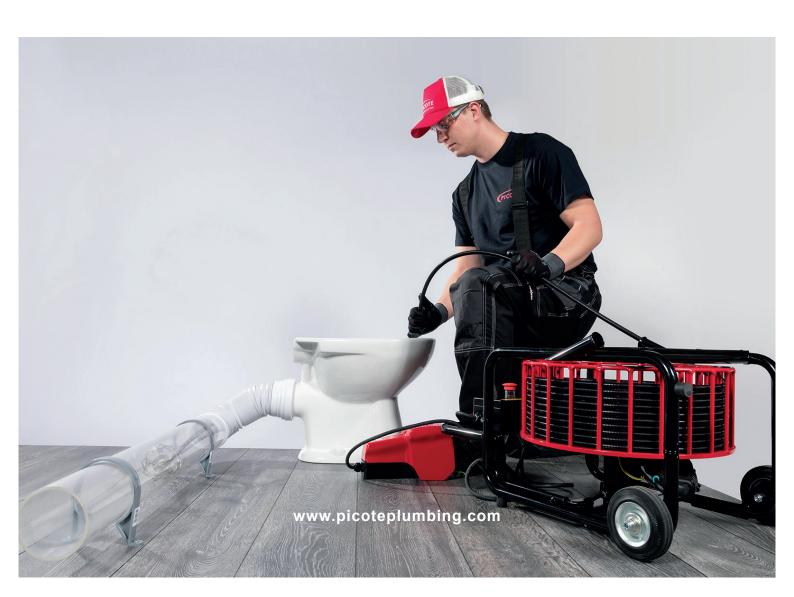

#### **Uses & Benefits**

- > High speed cleaning (500 to 2900 RPM) of DN32, DN40, DN50 & DN70 pipes even with multiple 90° bends.
- > Clean blockages up to DN100 without removing the toilet!
- > Features 16m of uniquely designed outer casing and highly flexible shaft that is very durable, chemically resistant and with a high continuous service temperature.

#### **Take Control**

The Mini Cleaner shaft casing is uniquely designed to be highly flexible but also very durable. It is this flexible design that allows you to negotiate pipes as small as DN32 with multiple 90 degree bends to get to where the work needs to be done.

Its flexibility doesn't end there though!
Weighing less than 27kg along with wheels and stair glides makes for easy transportation and manoeuvrability.