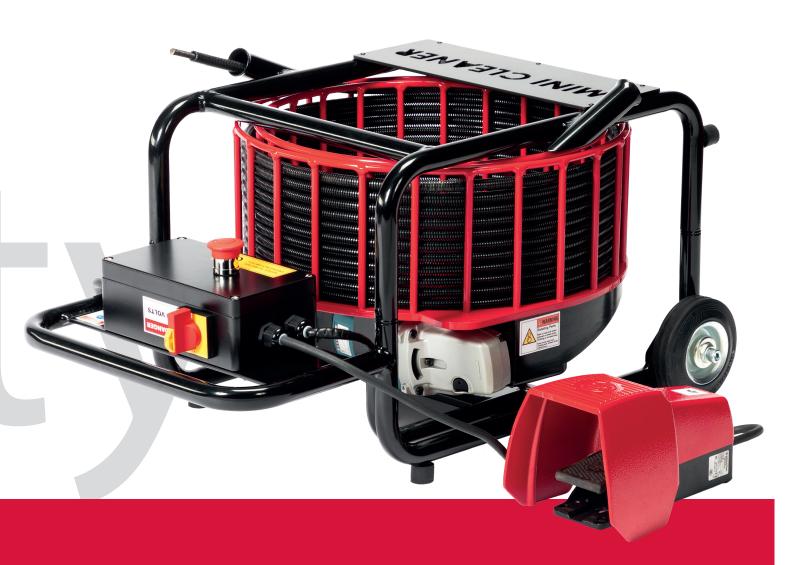

The Picote Mini Cleaner not only eliminates the need to carry a hand-held spring machine or floor-mounted drum machine, it reduces risk with its uniquely designed flexible outer casing, safety clutch and shielded operator foot pedal.

#### Significantly safer for operators

- Customised Safety Clutch as standard
   protects the user and improves
   performance.
- > 16m of 8mm rotating shaft housed inside specialised outer casing that is safe to hold.
- > Shielded footpedal (operator presence control).
- Lightweight and portable with wheels and stair glides for easy transport.
   Only 26.5 kg.