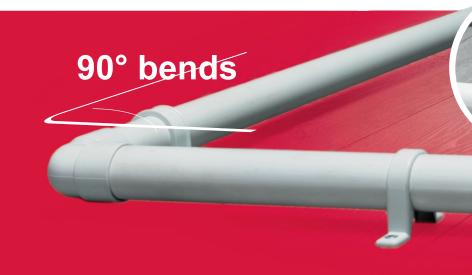

### **Specially Designed for Plumbers**

The ideal high-speed (up to 2900 RPM) drain cleaning solution for DN32 to DN70 pipes of all types; including those with multiple 90° bends and tricky DN50 U-bends.

#### **Take Control**

The Mini Cleaner shaft casing is uniquely designed to be highly flexible but also very durable. It is this flexible design that allows you to negotiate pipes as small as DN32 with multiple 90 degree bends to get to where the work needs to be done.