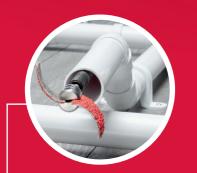

## **GET AROUND P-TRAPS WITH PICOTE**

The highly flexible shaft of the Mini Cleaner allows you to navigate tricky 2" p-traps and multiple 90° bends, so you can easily get to where you need to work.

# Cleaning Package Selection of additional tooling

PICOTE WILL DRIVE YOU AROUND THE BEND

The Mini Cleaner has unique and very flexible shaft which easily navigates multiple 90° bends, even in DN32 pipes!