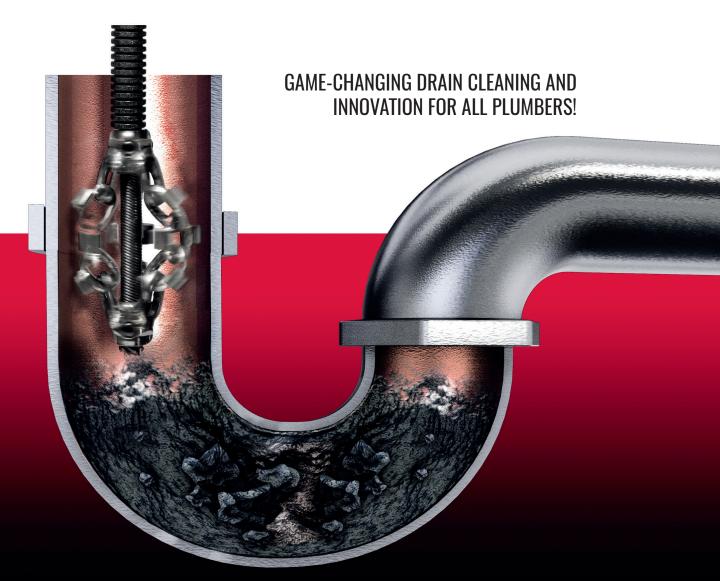

## **SPECIALLY DESIGNED FOR PLUMBERS**

The ideal high-speed (up to 2100 rpm) drain cleaning solution for all types of DN32 - DN70 pipes, including those with multiple 90° bends and tricky u-bends. Whichever model you choose, the Picote Mini Cleaner not only eliminates the need for you to carry a hand-held or floor-mounted drum machine, it reduces risk with its unique flexible outer casing, safety clutch and shielded operator foot pedal. In addition, it provides a quick and efficient cleaning of blocked drains, without the need for excessive water to be added to already flooded systems.

## **GET AROUND P-TRAPS WITH PICOTE**

The highly flexible shaft of the Mini Cleaner allows you to navigate tricky 2" p-traps and multiple 90° bends, so you can easily get to where you need to work.