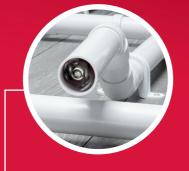

## SIGNIFICANTLY SAFER FOR OPERATORS

- > Customised Safety Clutch as standard.
  Protects the user and equipment, as well as improving performance.
- > 16m of 8mm rotating shaft, housed inside specialised outer casing that is safe to hold.
- > Shielded foot pedal (operator presence control), so you can hold the shaft with both hands.
- > Lightweight and portable, with wheels and stair glides for easy transportation.