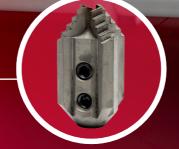

## **Special Drill Head**

For cutting through blockages and for reinstatements.