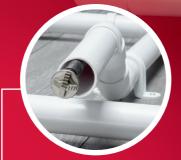

### Front Drill Head

For removing hard scale deposits. Add to the Mini Sweeper.

## **Mini Smart Sweeper**

For removing hard scale or breaking up FOG's from inside the pipe.